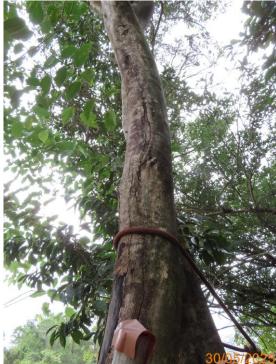

1: T8217

2: T8217\_Cross branches



3: T8217\_Trunk base

4: T8231







6: Temporary protective fencing for U041, U042  $\label{eq:u043} \text{and U043}$ 



7: U041



8: U041\_Abnormal bark crack on trunk



9: U041\_Abnormal bark crack on trunk\_Close up

10: U041\_Crack on trunk



11: U041\_Crown

12: U041\_Wood damage at trunk union#1



13: U041\_Wood damage at trunk union#2

14: U041\_Wood damage at trunk union#3



15: U042

16: U042\_Wound at trunk base



17: U043

18: U043\_Crack on trunk



19: U043\_Crown

20: U043\_Wound on trunk#1



21: U043\_Wound on trunk#2

22: U043\_Wound on trunk#3



23: Application of pesticide for U043

24: Adjust protection pad for U043

## CEDD Contract No. NL/2020/05 Tung Chung New Town Extension – Site Formation and Infrastructure Works at Ma Wan Chung

## Tree Schedule for Survey of Plant Species of Conservation Importance

| Tree No. | Species               |                 |