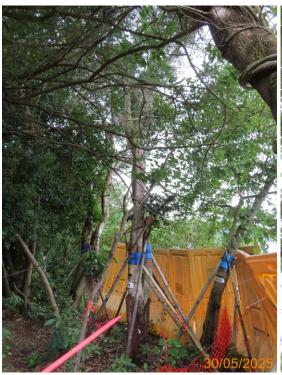

1: T8217

2: T8217\_Cross branches



3: T8217\_Trunk base

4: T8231







6: Temporary protective fencing for U041, U042  $\label{eq:u043} \text{and U043}$ 



7: U041



8: U041\_Abnormal bark crack on trunk



9: U041\_Abnormal bark crack on trunk\_Close up

10: U041\_Crack on trunk



11: U041\_Crown

12: U041\_Wood damage at trunk union#1



13: U041\_Wood damage at trunk union#2

14: U041\_Wood damage at trunk union#3



15: U042

16: U042\_Wound at trunk base



17: U043

18: U043\_Crack on trunk



19: U043\_Crown

20: U043\_Wound on trunk#1



21: U043\_Wound on trunk#2

22: U043\_Wound on trunk#3



23: Application of pesticide for U043

24: Adjust protection pad for U043

## CEDD Contract No. NL/2020/05 Tung Chung New Town Extension – Site Formation and Infrastructure Works at Ma Wan Chung

## Tree Schedule for Survey of Plant Species of Conservation Importance

| Tree No. | Species               |                 |