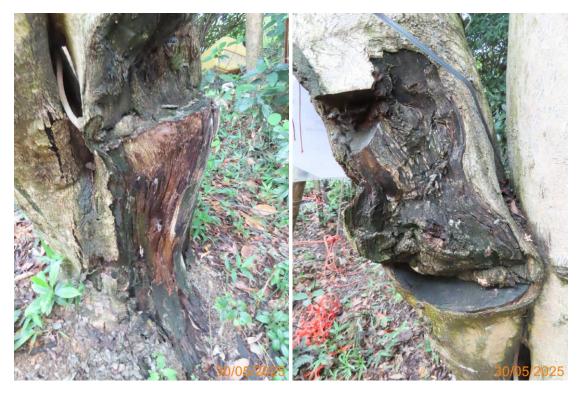

1: T8217

2: T8217\_Cross branches



3: T8217\_Trunk base

4: T8231







6: Temporary protective fencing for U041, U042  $\label{eq:u043} \text{and U043}$ 



7: U041



8: U041\_Abnormal bark crack on trunk



9: U041\_Abnormal bark crack on trunk\_Close up

10: U041\_Crack on trunk



11: U041\_Crown

12: U041\_Wood damage at trunk union#1



13: U041\_Wood damage at trunk union#2

14: U041\_Wood damage at trunk union#3



15: U042

16: U042\_Wound at trunk base



17: U043

18: U043\_Crack on trunk



19: U043\_Crown

20: U043\_Wound on trunk#1



21: U043\_Wound on trunk#2

22: U043\_Wound on trunk#3



23: Application of pesticide for U043

24: Adjust protection pad for U043

## CEDD Contract No. NL/2020/05 Tung Chung New Town Extension – Site Formation and Infrastructure Works at Ma Wan Chung

## Tree Schedule for Survey of Plant Species of Conservation Importance

| Tree No. | Species               |                 |                               | Measurements |             |                     | Amenity<br>Value<br>(High(H) / | Tree Condition (Good(G) /<br>Average(A) / Poor(P)) |        |           | Recommendation                    |