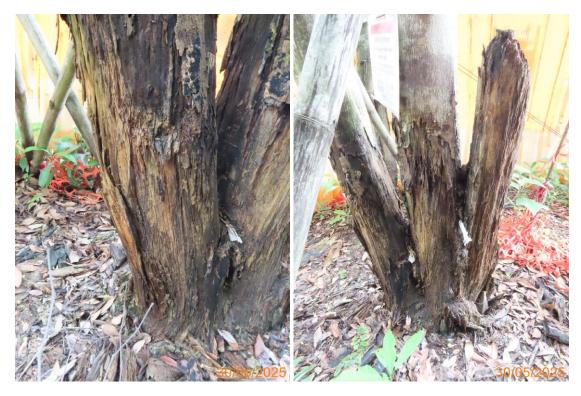

## Tree Schedule for Survey of Plant Species of Conservation Importance

| Tree No. | Species               |                 |                               | Measurements |             |                     | Amenity<br>Value<br>(High(H) / | Tree Condition (Good(G) /<br>Average(A) / Poor(P)) |        |           | Recommendation                    |                                                                                                                                                                                                                    |                                                                                                                                                                                                                                                                                                                                                                                                                                                                                                    |
|----------|-----------------------|-----------------|-------------------------------|--------------|-------------|---------------------|--------------------------------|----------------------------------------------------|--------|-----------|-----------------------------------|--------------------------------------------------------------------------------------------------------------------------------------------------------------------------------------------------------------------|----------------------------------------------------------------------------------------------------------------------------------------------------------------------------------------------------------------------------------------------------------------------------------------------------------------------------------------------------------------------------------------------------------------------------------------------------------------------------------------------------|
|          | Scientific Name       | Chinese<br>Name | Conservation<br>Status        | Height (m)   | DBH<br>(mm) | Crown<br>Spread (m) | Medium<br>(M) /<br>Low(L)      | Form                                               | Health | Structure | (Retain / Transplant /<br>Remove) | Findings                                                                                                                                                                                                           | Remark                                                                                                                                                                                                                                                                                                                                                                                                                                                                                             |
| T8217    | Canthium<br>dicoccum  | 魚骨木             | IUCN:VU                       | 9            | 220         | 6                   | L                              | Р                                                  | A      | P         | Retain                            | No Particular Observation                                                                                                                                                                                          | There is no proper and safe assess towards T8231 & T8217, thus, plastics barriers were installed in lieu of 2m high barrier.                                                                                                                                                                                                                                                                                                                                                                       |
| T8231    | Canthium<br>dicoccum  | 魚骨木             | IUCN:VU                       | 7            | 190         | 6                   | L                              | P                                                  | Α      | P         | Retain                            | No Particular Observation                                                                                                                                                                                          | There is no proper and safe assess towards T8231 & T8217, thus, plastics barriers were installed in lieu of 2m high barrier. Epiconmic branch failure was found on 03 May 2024. Staking to provide extra support and pruning of jagged wound to provide a clean cut was conducted on 16 May 2024. Application of insecticide and fungicide on wound was conducted on 29 May 2025, The Staking was in normal condition during the time of inspection. No further significant defects were observed. |
| U041     | Aquilaria<br>sinensis | 土沉香             | RPPHK;<br>Cap.586;<br>IUCN:VU | 10           | 318         | 4                   | М                              | A                                                  | P      | P         |                                   | No obvious old termite track was found, damage of wood tissue was observed. Peeling off of bark and sign of split of internal wood tissue was observed. Trunk wound signficantly decayed. High trunk failure risk. | Located closed to cut slope. The crack on trunk was found slightly larger since late March 2024. Peeling off of bark and split of internal wood tissue was observed in July 2024. Abnormal bark crack was found in December 2024. Additional guying for tree no. U041 has been installed as an enhanced stabilization measure alongside the bamboo staking in May 2025. Adjustment of guying and application of insecticide and fungicide was conducted on 29 May 2025.                            |
| U042     | Gmelina<br>chinensis  | 石梓              | RPPHK                         | 6            | 150         | 2                   | М                              | A                                                  | P      | A         |                                   | Large wound near trunk base with wound wood development. Trunk wound is decaying.                                                                                                                                  | Located closed to cut slope. Application of insecticide was conducted on 29 May 2025.                                                                                                                                                                                                                                                                                                                                                                                                              |
| U043     | Aquilaria<br>sinensis | 土沉香             | RPPHK;<br>Cap.586;<br>IUCN:VU | 9            | 310         | 4                   | M                              | A                                                  | Р      | Р         |                                   | Crack on trunk base. Trunk<br>wound significantly decayed.<br>High trunk failure risk.                                                                                                                             | Located closed to cut slope and fenced off by 2m high barrier. Application of insecticide and fungicide was conducted on 29 May 2025.                                                                                                                                                                                                                                                                                                                                                              |