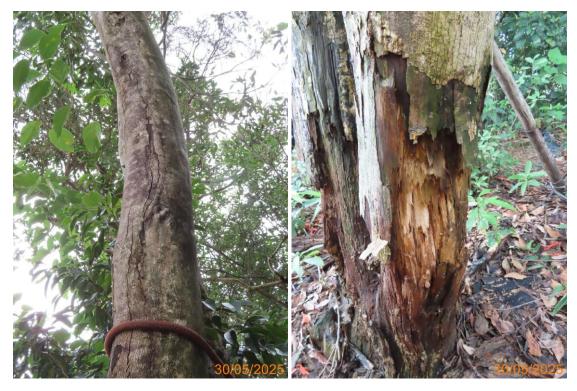

1: T8217

2: T8217\_Cross branches



3: T8217\_Trunk base

4: T8231







6: Temporary protective fencing for U041, U042  $\label{eq:u043} \text{and U043}$ 



7: U041



8: U041\_Abnormal bark crack on trunk



9: U041\_Abnormal bark crack on trunk\_Close up

10: U041\_Crack on trunk



11: U041\_Crown

12: U041\_Wood damage at trunk union#1



13: U041\_Wood damage at trunk union#2

14: U041\_Wood damage at trunk union#3



15: U042

16: U042\_Wound at trunk base



17: U043

18: U043\_Crack on trunk



19: U043\_Crown

20: U043\_Wound on trunk#1



21: U043\_Wound on trunk#2

22: U043\_Wound on trunk#3



23: Application of pesticide for U043

24: Adjust protection pad for U043

## CEDD Contract No. NL/2020/05 Tung Chung New Town Extension – Site Formation and Infrastructure Works at Ma Wan Chung

## Tree Schedule for Survey of Plant Species of Conservation Importance

| Tree No. | Species               |                 |                               | Measurements |             |