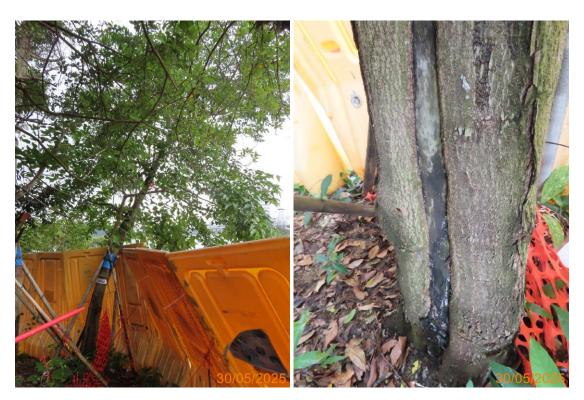

## Tree Schedule for Survey of Plant Species of Conservation Importance

| Tree No. | Species               |                 |                               | Measurements |             |                     | Amenity<br>Value<br>(High(H) / | Tree Condition (Good(G) /<br>Average(A) / Poor(P)) |        |           | Recommendation                    |                                                                                                                                                                                                                    |                                                                                                                                                                                                                                                                                                                                                                                                                                                                                                    |
|----------|-----------------------|-----------------|-------------------------------|--------------|-------------|---------------------|--------------------------------|----------------------------------------------------|--------|-----------|-----------------------------------|--------------------------------------------------------------------------------------------------------------------------------------------------------------------------------------------------------------------|----------------------------------------------------------------------------------------------------------------------------------------------------------------------------------------------------------------------------------------------------------------------------------------------------------------------------------------------------------------------------------------------------------------------------------------------------------------------------------------------------|
|          | Scientific Name       | Chinese<br>Name | Conservation<br>Status        | Height (m)   | DBH<br>(mm) | Crown<br>Spread (m) | Medium<br>(M) /<br>Low(L)      | Form                                               | Health | Structure | (Retain / Transplant /<br>Remove) | Findings                                                                                                                                                                                                           | Remark                                                                                                                                                                                                                                                                                                                                                                                                                                                                                             |
| T8217    | Canthium<br>dicoccum  | 魚骨木             | IUCN:VU                       | 9            | 220         | 6                   | L                              | Р                                                  | A      | P         | Retain                            | No Particular Observation                                                                                                                                                                                          | There is no proper and safe assess towards T8231 & T8217, thus, plastics barriers were installed in lieu of 2m high barrier.                                                                                                                                                                                                                                                                                                                                                                       |
| T8231    | Canthium<br>dicoccum  | 魚骨木             | IUCN:VU                       | 7            | 190         | 6                   | L                              | P                                                  | Α      | P         | Retain                            | No Particular Observation                                                                                                                                                                                          | There is no proper and safe assess towards T8231 & T8217, thus, plastics barriers were installed in lieu of 2m high barrier. Epiconmic branch failure was found on 03 May 2024. Staking to provide extra support and pruning of jagged wound to provide a clean cut was conducted on 16 May 2024. Application of insecticide and fungicide on wound was conducted on 29 May 2025, The Staking was in normal condition during the time of inspection. No further significant defects were observed. |
| U041     | Aquilaria<br>sinensis | 土沉香             | RPPHK;<br>Cap.586;<br>IUCN:VU | 10           | 318         | 4                   | М                              | A                                                  | P      | P         |                                   | No obvious old termite track was found, damage of wood tissue was observed. Peeling off of bark and sign of split of internal wood tissue was observed. Trunk wound signficantly decayed. High trunk failure risk. | Located closed to cut slope. The crack on trunk was found slightly larger since late March 2024. Peeling off of bark and split of internal wood tissue was observed in July 2024. Abnormal bark crack was found in December 2024. Additional guying for tree no. U041 has been installed as an enhanced stabilization measure alongside the bamboo staking in May 2025. Adjustment of guying and application of insecticide and fungicide was conducted on 29 May 2025.                            |
| U042     | Gmelina<br>chinensis  | 石梓              | RPPHK                         | 6            | 150         | 2                   | М                              | A                                                  | P      | A         |                                   | Large wound near trunk base with wound wood development. Trunk wound is decaying.                                                                                                                                  | Located closed to cut slope. Application of insecticide was conducted on 29 May 2025.                                                                                                                                                                                                                                                                                                                                                                                                              |
| U043     | Aquilaria<br>sinensis | 土沉香             | RPPHK;<br>Cap.586;<br>IUCN:VU | 9            | 310         | 4                   | M                              | A                                                  | Р      | Р         |                                   | Crack on trunk base. Trunk<br>wound significantly decayed.<br>High trunk failure risk.                                                                                                                             | Located closed to cut slope and fenced off by 2m high barrier. Application of insecticide and fungicide was conducted on 29 May 2025.                                                                                                                                                                                                                                                                                                                                                              |