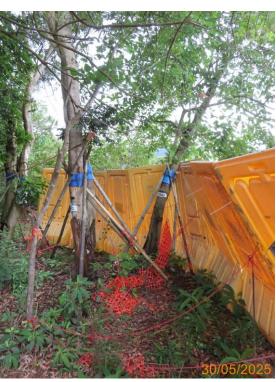

1: T8217

2: T8217\_Cross branches



3: T8217\_Trunk base

4: T8231







6: Temporary protective fencing for U041, U042  $\label{eq:u043} \text{and U043}$ 



7: U041



8: U041\_Abnormal bark crack on trunk



9: U041\_Abnormal bark crack on trunk\_Close up

10: U041\_Crack on trunk



11: U041\_Crown

12: U041\_Wood damage at trunk union#1



13: U041\_Wood damage at trunk union#2

14: U041\_Wood damage at trunk union#3



15: U042

16: U042\_Wound at trunk base



17: U043

18: U043\_Crack on trunk



19: U043\_Crown

20: U043\_Wound on trunk#1



21: U043\_Wound on trunk#2

22: U043\_Wound on trunk#3



23: Application of pesticide for U043

24: Adjust protection pad for U043

## CEDD Contract No. NL/2020/05 Tung Chung New Town Extension – Site Formation and Infrastructure Works at Ma Wan Chung

## Tree Schedule for Survey of Plant Species of Conservation