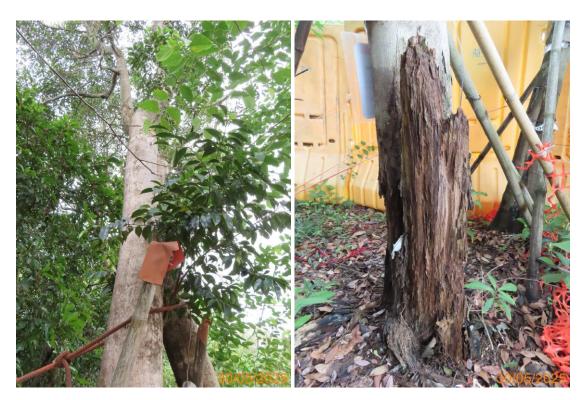

1: T8217

2: T8217\_Cross branches

3: T8217\_Trunk base

4: T8231

6: Temporary protective fencing for U041, U042  $\label{eq:u043} \text{and U043}$ 

7: U041

8: U041\_Abnormal bark crack on trunk

9: U041\_Abnormal bark crack on trunk\_Close up

10: U041\_Crack on trunk

11: U041\_Crown

12: U041\_Wood damage at trunk union#1

13: U041\_Wood damage at trunk union#2

14: U041\_Wood damage at trunk union#3

15: U042

16: U042\_Wound at trunk base

17: U043

18: U043\_Crack on trunk

19: U043\_Crown

20: U043\_Wound on trunk#1

21: U043\_Wound on trunk#2

22: U043\_Wound on trunk#3

23: Application of pesticide for U043

24: Adjust protection pad for U043

## CEDD Contract No. NL/2020/05 Tung Chung New Town Extension – Site Formation and Infrastructure Works at Ma Wan Chung

## Tree Schedule for Survey of Plant Species of Conservation Importance

| Tree No. | Species               |                 |                               | Measurements |             |                     | Amenity<br>Value<br>(High(H) / | Tree Condition (Good(G) /<br>Average(A) / Poor(P)) |        |           | Recommendation                    |                                                                                                                                                                                                                    |                                                                                                                                                                                                                                                                                                                                                                                                                                                                                                    |
|----------|-----------------------|-----------------|-------------------------------|--------------|-------------|---------------------|--------------------------------|----------------------------------------------------|--------|-----------|-----------------------------------|--------------------------------------------------------------------------------------------------------------------------------------------------------------------------------------------------------------------|----------------------------------------------------------------------------------------------------------------------------------------------------------------------------------------------------------------------------------------------------------------------------------------------------------------------------------------------------------------------------------------------------------------------------------------------------------------------------------------------------|
|          | Scientific Name       | Chinese<br>Name | Conservation<br>Status        | Height (m)   | DBH<br>(mm) | Crown<br>Spread (m) | Medium<br>(M) /<br>Low(L)      | Form                                               | Health | Structure | (Retain / Transplant /<br>Remove) | Findings                                                                                                                                                                                                           | Remark                                                                                                                                                                                                                                                                                                                                                                                                                                                                                             |
| T8217    | Canthium<br>dicoccum  | 魚骨木             | IUCN:VU                       | 9            | 220         | 6                   | L                              | Р                                                  | A      | P         | Retain                            | No Particular Observation                                                                                                                                                                                          | There is no proper and safe assess towards T8231 & T8217, thus, plastics barriers were installed in lieu of 2m high barrier.                                                                                                                                                                                                                                                                                                                                                                       |
| T8231    | Canthium<br>dicoccum  | 魚骨木             | IUCN:VU                       | 7            | 190         | 6                   | L                              | P                                                  | Α      | P         | Retain                            | No Particular Observation                                                                                                                                                                                          | There is no proper and safe assess towards T8231 & T8217, thus, plastics barriers were installed in lieu of 2m high barrier. Epiconmic branch failure was found on 03 May 2024. Staking to provide extra support and pruning of jagged wound to provide a clean cut was conducted on 16 May 2024. Application of insecticide and fungicide on wound was conducted on 29 May 2025, The Staking was in normal condition during the time of inspection. No further significant defects were observed. |
| U041     | Aquilaria<br>sinensis | 土沉香             | RPPHK;<br>Cap.586;<br>IUCN:VU | 10           | 318         | 4                   | М                              | A                                                  | P      | P         |                                   | No obvious old termite track was found, damage of wood tissue was observed. Peeling off of bark and sign of split of internal wood tissue was observed. Trunk wound signficantly decayed. High trunk failure risk. | Located closed to cut slope. The crack on trunk was found slightly larger since late March 2024. Peeling off of bark and split of internal wood tissue was observed in July 2024. Abnormal bark crack was found in December 2024. Additional guying for tree no. U041 has been installed as an enhanced stabilization measure alongside the bamboo staking in May 2025. Adjustment of guying and application of insecticide and fungicide was conducted on 29 May 2025.                            |
| U042     | Gmelina<br>chinensis  | 石梓              | RPPHK                         | 6            | 150         | 2                   | М                              | A                                                  | P      | A         |                                   | Large wound near trunk base with wound wood development. Trunk wound is decaying.                                                                                                                                  | Located closed to cut slope. Application of insecticide was conducted on 29 May 2025.                                                                                                                                                                                                                                                                                                                                                                                                              |
| U043     | Aquilaria<br>sinensis | 土沉香             | RPPHK;<br>Cap.586;<br>IUCN:VU | 9            | 310         | 4                   | M                              | A                                                  | Р      | Р         |                                   | Crack on trunk base. Trunk<br>wound significantly decayed.<br>High trunk failure risk.                                                                                                                             | Located closed to cut slope and fenced off by 2m high barrier. Application of insecticide and fungicide was conducted on 29 May 2025.                                                                                                                                                                                                                                                                                                                                                              |