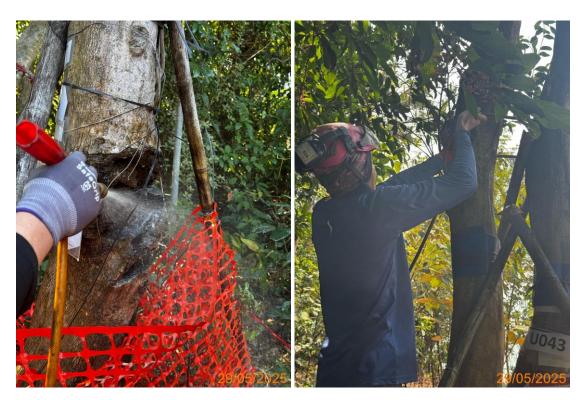

1: T8217

2: T8217\_Cross branches



3: T8217\_Trunk base

4: T8231







6: Temporary protective fencing for U041, U042  $\label{eq:u043} \text{and U043}$ 



7: U041



8: U041\_Abnormal bark crack on trunk



9: U041\_Abnormal bark crack on trunk\_Close up

10: U041\_Crack on trunk



11: U041\_Crown

12: U041\_Wood damage at trunk union#1



13: U041\_Wood damage at trunk union#2

14: U041\_Wood damage at trunk union#3



15: U042

16: U042\_Wound at trunk base



17: U043

18: U043\_Crack on trunk



19: U043\_Crown

20: U043\_Wound on trunk#1



21: U043\_Wound on trunk#2

22: U043\_Wound on trunk#3



23: Application of pesticide for U043

24: Adjust protection pad for U043

## CEDD Contract No. NL/2020/05 Tung Chung New Town Extension – Site Formation and Infrastructure Works at Ma Wan Chung

## Tree Schedule for Survey of Plant Species of Conservation Importance

| Tree No. | Species               |                 |                               | Measurements |             |                     | Amenity<br>Value<br>(High(H) / | Tree Condition (Good(G) /<br>Average(A) / Poor(P)) |        |           | Recommendation                    |                                                                                                                                                                                                                    |