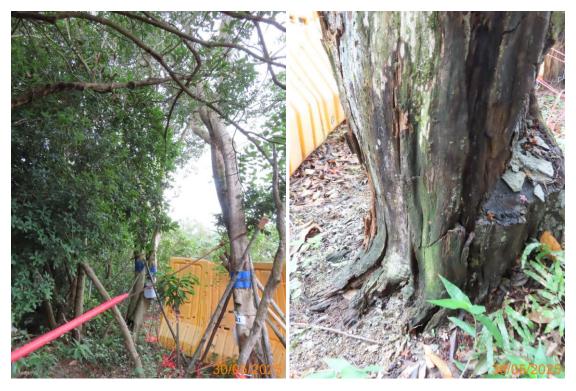

## Tree Schedule for Survey of Plant Species of Conservation Importance

| Tree No. | Species               |                 |                               | Measurements |             |                     | Amenity<br>Value<br>(High(H) / | Tree Condition (Good(G) /<br>Average(A) / Poor(P)) |        |           | Recommendation                    |                                                                                                                                                                                                                    |                                                                                                                                                                                                                                                                                                                                                                                                                                                                                                    |
|----------|-----------------------|-----------------|-------------------------------|--------------|-------------|---------------------|--------------------------------|----------------------------------------------------|--------|-----------|-----------------------------------|--------------------------------------------------------------------------------------------------------------------------------------------------------------------------------------------------------------------|----------------------------------------------------------------------------------------------------------------------------------------------------------------------------------------------------------------------------------------------------------------------------------------------------------------------------------------------------------------------------------------------------------------------------------------------------------------------------------------------------|
|          | Scientific Name       | Chinese<br>Name | Conservation<br>Status        | Height (m)   | DBH<br>(mm) | Crown<br>Spread (m) | Medium<br>(M) /<br>Low(L)      | Form                                               | Health | Structure | (Retain / Transplant /<br>Remove) | Findings                                                                                                                                                                                                           | Remark                                                                                                                                                                                                                                                                                                                                                                                                                                                                                             |
| T8217    | Canthium<br>dicoccum  | 魚骨木             | IUCN:VU                       | 9            | 220         | 6                   | L                              | Р                                                  | A      | P         | Retain                            | No Particular Observation                                                                                                                                                                                          | There is no proper and safe assess towards T8231 & T8217, thus, plastics barriers were installed in lieu of 2m high barrier.                                                                                                                                                                                                                                                                                                                                                                       |
| T8231    | Canthium<br>dicoccum  | 魚骨木             | IUCN:VU                       | 7            | 190         | 6                   | L                              | P                                                  | Α      | P         | Retain                            | No Particular Observation                                                                                                                                                                                          | There is no proper and safe assess towards T8231 & T8217, thus, plastics barriers were installed in lieu of 2m high barrier. Epiconmic branch failure was found on 03 May 2024. Staking to provide extra support and pruning of jagged wound to provide a clean cut was conducted on 16 May 2024. Application of insecticide and fungicide on wound was conducted on 29 May 2025, The Staking was in normal condition during the time of inspection. No further significant defects were observed. |
| U041     | Aquilaria<br>sinensis | 土沉香             | RPPHK;<br>Cap.586;<br>IUCN:VU | 10           | 318         | 4                   | М                              | A                                                  | P      | P         |                                   | No obvious old termite track was found, damage of wood tissue was observed. Peeling off of bark and sign of split of internal wood tissue was observed. Trunk wound signficantly decayed. High trunk failure risk. | Located closed to cut slope. The crack on trunk was found slightly larger since late March 2024. Peeling off of bark and split of internal wood tissue was observed in July 2024. Abnormal bark crack was found in December 2024. Additional guying for tree no. U041 has been installed as an enhanced stabilization measure alongside the bamboo staking in May 2025. Adjustment of guying and application of insecticide and fungicide was conducted on 29 May 2025.                            |
| U042     | Gmelina<br>chinensis  | 石梓              | RPPHK                         | 6            | 150         | 2                   | М                              | A                                                  | P      | A         |                                   | Large wound near trunk base with wound wood development. Trunk wound is decaying.                                                                                                                                  | Located closed to cut slope. Application of insecticide was conducted on 29 May 2025.                                                                                                                                                                                                                                                                                                                                                                                                              |
| U043     | Aquilaria<br>sinensis | 土沉香             | RPPHK;<br>Cap.586;<br>IUCN:VU | 9            | 310         | 4                   | M                              | A                                                  | Р      | Р         |                                   | Crack on trunk base. Trunk<br>wound significantly decayed.<br>High trunk failure risk.                                                                                                                             | Located closed to cut slope and fenced off by 2m high barrier. Application of insecticide and fungicide was conducted on 29 May 2025.                                                                                                                                                                                                                                                                                                                                                              |