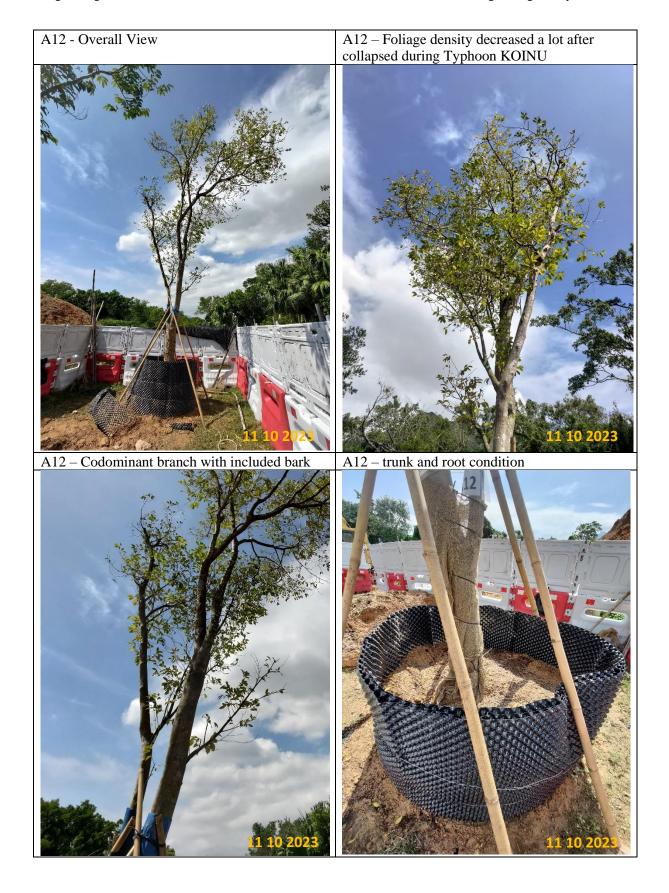

## Tree Schedule for Survey of Plant Species of Conservation Importance

| No.            | Species               |              | Conservatio<br>n              | Measurements |               |              | Tree Condition<br>(Good(G) / Average(A) /<br>Poor(P)) |        |           | Recommendation<br>(Retain /<br>Transplant / | Findings                                                                                                                                                          | Remark                                                                                                                                                                                                                                                  |
|----------------|-----------------------|--------------|-------------------------------|--------------|---------------|--------------|-------------------------------------------------------|--------|-----------|---------------------------------------------|-------------------------------------------------------------------------------------------------------------------------------------------------------------------|---------------------------------------------------------------------------------------------------------------------------------------------------------------------------------------------------------------------------------------------------------|
|                | Scientific<br>Name    | Chinese name | Status                        | DBH<br>(mm)  | Height<br>(m) | Crown<br>(m) | Form                                                  | Health | Structure | Remove)                                     |                                                                                                                                                                   |                                                                                                                                                                                                                                                         |
| A8<br>(T8996)  | Aquilaria<br>sinensis | 土沉香          | RPPHK;<br>Cap.586;<br>IUCN:VU | 110          | 5             | 4            | Р                                                     | Α      | Р         | Transplant                                  | A branch (5cm) was broken<br>during typhoon dated 8-9 Oct<br>2023. The broken branch was<br>removed on 9 Oct 2023.<br>Foliage density decreased<br>after typhoon. |                                                                                                                                                                                                                                                         |
| A12<br>(T3537) | Aquilaria<br>sinensis | 土沉香          | RPPHK;<br>Cap.586;<br>IUCN:VU | 185          | 8             | 3            | A                                                     | Р      | А         | Transplant                                  | Collapsed during typhoon<br>dated 8-9 Oct 2023 and<br>reinstated on 9 Oct 2023.<br>Foliage density decreased<br>largely after typhoon.                            | Originally located at Site 5. Trunk wounds before transplant operation. Shallow root. Original root ball was full of stones which were removed partially during the translocation. It was translocated to the temporary holding nursery on 29 Sep 2023. |