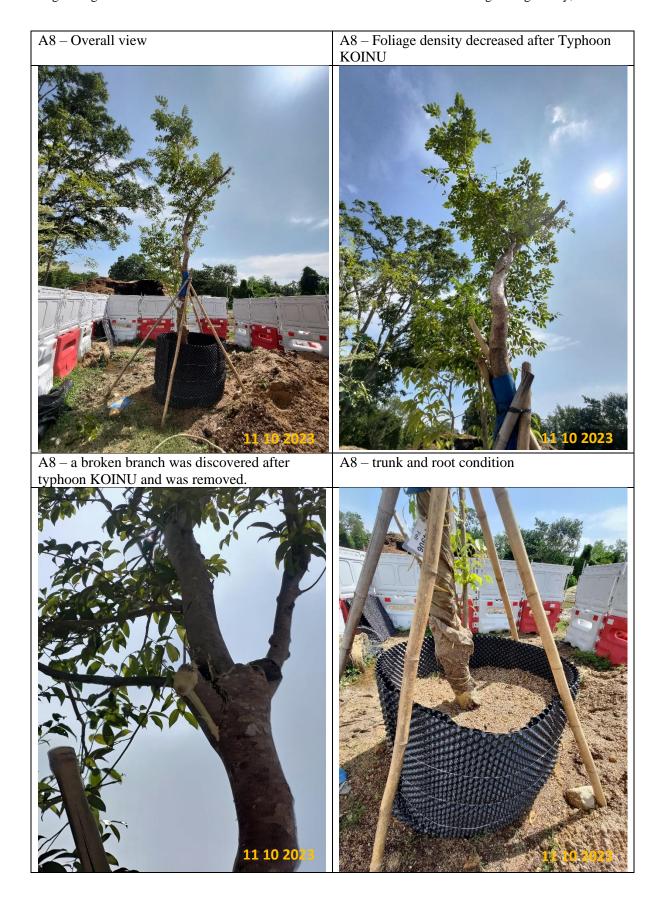

## Tree Schedule for Survey of Plant Species of Conservation Importance

| No.            | Species               |              | Conservatio<br>n              | Measurements |               |              | Tree Condition<br>(Good(G) / Average(A) /<br>Poor(P)) |        |           | Recommendation<br>(Retain /<br>Transplant / | Findings                                                                                                                                                          | Remark                                                                                                                                                                                                                                                  |
|----------------|-----------------------|--------------|-------------------------------|--------------|---------------|--------------|-------------------------------------------------------|--------|-----------|---------------------------------------------|-------------------------------------------------------------------------------------------------------------------------------------------------------------------|---------------------------------------------------------------------------------------------------------------------------------------------------------------------------------------------------------------------------------------------------------|
|                | Scientific<br>Name    | Chinese name | Status                        | DBH<br>(mm)  | Height<br>(m) | Crown<br>(m) | Form                                                  | Health | Structure | Remove)                                     |                                                                                                                                                                   |                                                                                                                                                                                                                                                         |
| A8<br>(T8996)  | Aquilaria<br>sinensis | 土沉香          | RPPHK;<br>Cap.586;<br>IUCN:VU | 110          | 5             | 4            | Р                                                     | Α      | Р         | Transplant                                  | A branch (5cm) was broken<br>during typhoon dated 8-9 Oct<br>2023. The broken branch was<br>removed on 9 Oct 2023.<br>Foliage density decreased<br>after typhoon. |                                                                                                                                                                                                                                                         |
| A12<br>(T3537) | Aquilaria<br>sinensis | 土沉香          | RPPHK;<br>Cap.586;<br>IUCN:VU | 185          | 8             | 3            | A                                                     | Р      | А         | Transplant                                  | Collapsed during typhoon<br>dated 8-9 Oct 2023 and<br>reinstated on 9 Oct 2023.<br>Foliage density decreased<br>largely after typhoon.                            | Originally located at Site 5. Trunk wounds before transplant operation. Shallow root. Original root ball was full of stones which were removed partially during the translocation. It was translocated to the temporary holding nursery on 29 Sep 2023. |