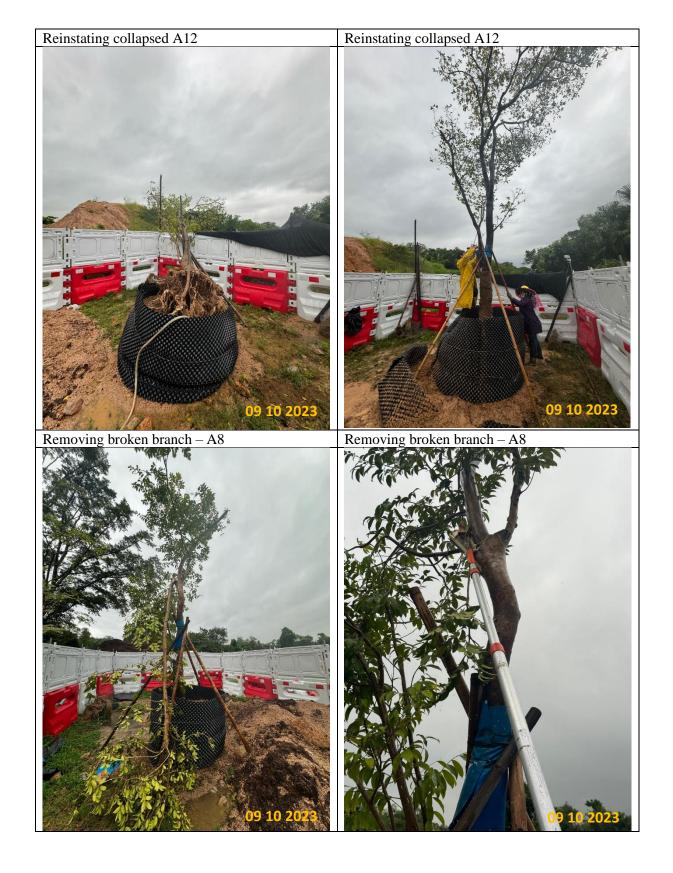

## Tree Schedule for Survey of Plant Species of Conservation Importance

| No.            | Species               |              | Conservatio<br>n              | Measurements |               |              | Tree Condition<br>(Good(G) / Average(A) /<br>Poor(P)) |        |           | Recommendation<br>(Retain /<br>Transplant / | Findings                                                                                                                                                          | Remark                                                                                                                                                                                                                                                  |
|----------------|-----------------------|--------------|-------------------------------|--------------|---------------|--------------|-------------------------------------------------------|--------|-----------|---------------------------------------------|-------------------------------------------------------------------------------------------------------------------------------------------------------------------|---------------------------------------------------------------------------------------------------------------------------------------------------------------------------------------------------------------------------------------------------------|
|                | Scientific<br>Name    | Chinese name | Status                        | DBH<br>(mm)  | Height<br>(m) | Crown<br>(m) | Form                                                  | Health | Structure | Remove)                                     |                                                                                                                                                                   |                                                                                                                                                                                                                                                         |
| A8<br>(T8996)  | Aquilaria<br>sinensis | 土沉香          | RPPHK;<br>Cap.586;<br>IUCN:VU | 110          | 5             | 4            | Р                                                     | Α      | Р         | Transplant                                  | A branch (5cm) was broken<br>during typhoon dated 8-9 Oct<br>2023. The broken branch was<br>removed on 9 Oct 2023.<br>Foliage density decreased<br>after typhoon. |                                                                                                                                                                                                                                                         |
| A12<br>(T3537) | Aquilaria<br>sinensis | 土沉香          | RPPHK;<br>Cap.586;<br>IUCN:VU | 185          | 8             | 3            | A                                                     | Р      | А         | Transplant                                  | Collapsed during typhoon<br>dated 8-9 Oct 2023 and<br>reinstated on 9 Oct 2023.<br>Foliage density decreased<br>largely after typhoon.                            | Originally located at Site 5. Trunk wounds before transplant operation. Shallow root. Original root ball was full of stones which were removed partially during the translocation. It was translocated to the temporary holding nursery on 29 Sep 2023. |