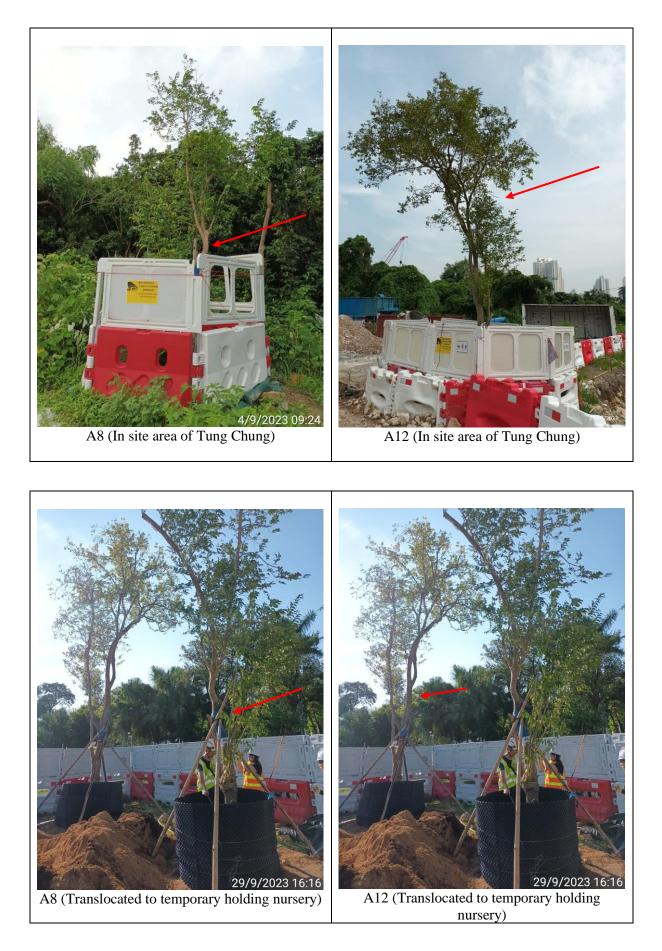

## Tree Schedule for Survey of Plant Species of Conservation Importance

| No.    | Species            |              |                            | Measurements |               |              | Tree Condition<br>(Good(G) / Average(A) /<br>Poor(P)) |        |           | Recommendation<br>(Retain / Transplant / | Findings                  | Remark                                                                     |
|--------|--------------------|--------------|----------------------------|--------------|---------------|--------------|-------------------------------------------------------|--------|-----------|------------------------------------------|---------------------------|----------------------------------------------------------------------------|
|        | Scientific Name    | Chinese name | Conservation<br>Status     | DBH (mm)     | Height<br>(m) | Crown<br>(m) | Form                                                  | Health | Structure | Remove)                                  |                           |                                                                            |
| Site 1 |                    |              |                            |              |               |              |                                                       |        |           |                                          |                           |                                                                            |
| A8     | Aquilaria sinensis | 土沉香          | RPPHK; Cap.586;<br>IUCN:VU | 110          | 5             | 4            | Ρ                                                     | A      | Ρ         | Transplant                               | No Particular Observation | It was Translocated to the<br>temporary holding nursery<br>on 29 Sep 2023. |
| Site 4 |                    |              |                            |              |               |              |                                                       |        |           |                                          |                           |                                                                            |
| A12    | Aquilaria sinensis | 土沉香          | RPPHK; Cap.586;<br>IUCN:VU | 100          | 5             | 3            | A                                                     | G      | A         | Transplant                               | No Particular Observation | It was Translocated to the<br>temporary holding nursery<br>on 29 Sep 2023. |

\*Note:

DBH refers to Trunk Diameter at Breast Height

The Tree preservation work commenced in Jul 2022

*RPPHK - Species included in AFCD publication "Rare and Precious Plants of Hong Kong (2003)" Cap.586 – Native plants listed in Protection of Endangered Species of Animals and Plants* 

Ordinance, Cap. 586.

IUCN:VU – "Vulnerable" under IUCN Red List of Threatened Species