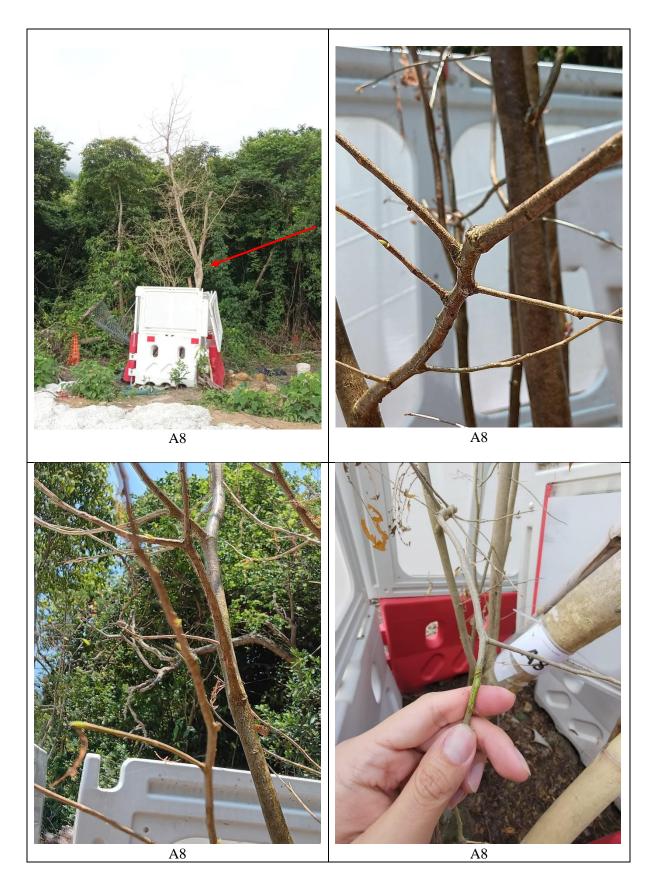

## Tree Schedule for Survey of Plant Species of Conservation Importance

| No.    | Species            |              |                            | Measurements |               |              | Tree Condition<br>(Good(G) / Average(A) /<br>Poor(P)) |        |           | Recommendation<br>(Retain / Transplant / | Findings                       | Remark                                                              |
|--------|--------------------|--------------|----------------------------|--------------|---------------|--------------|-------------------------------------------------------|--------|-----------|------------------------------------------|--------------------------------|---------------------------------------------------------------------|
|        | Scientific Name    | Chinese name | Conservation<br>Status     | DBH (mm)     | Height<br>(m) | Crown<br>(m) | Form                                                  | Health | Structure | Remove)                                  | go                             |                                                                     |
| Site 1 |                    |              |                            |              |               |              |                                                       |        |           |                                          |                                |                                                                     |
| A8     | Aquilaria sinensis | 土沉香          | RPPHK; Cap.586;<br>IUCN:VU | 110          | 5             | 4            | Ρ                                                     | Ρ      | Ρ         | Transplant                               | be fertilized once and watered | No construction work<br>nearby and fenced off by<br>plastic barrier |
| Site 3 |                    |              |                            |              |               |              |                                                       |        |           |                                          |                                |                                                                     |
| A9     | Aquilaria sinensis | 土沉香          | RPPHK; Cap.586;<br>IUCN:VU | 190          | 7             | 3            | А                                                     | A      | А         | Retain                                   | No Particular Observation      | In native woods, no construction works nearby                       |
| A10    | Aquilaria sinensis | 土沉香          | RPPHK; Cap.586;<br>IUCN:VU | 280          | 12            | 6            | A                                                     | A      | A         | Retain                                   | No Particular Observation      | In native woods, no<br>construction works nearby                    |
| A11    | Aquilaria sinensis | 土沉香          | RPPHK; Cap.586;<br>IUCN:VU | 330          | 12            | 6            | A                                                     | А      | A         | Retain                                   | No Particular Observation      | In native woods, no<br>construction works nearby                    |
| Site 4 |                    |              |                            |              |               |              |                                                       |        |           |                                          |                                |                                                                     |
| A12    | Aquilaria sinensis | 土沉香          | RPPHK; Cap.586;<br>IUCN:VU | 100          | 5             | 3            | A                                                     | G      | A         | Transplant                               | No Particular Observation      | No construction work<br>nearby and fenced off by<br>plastic barrier |