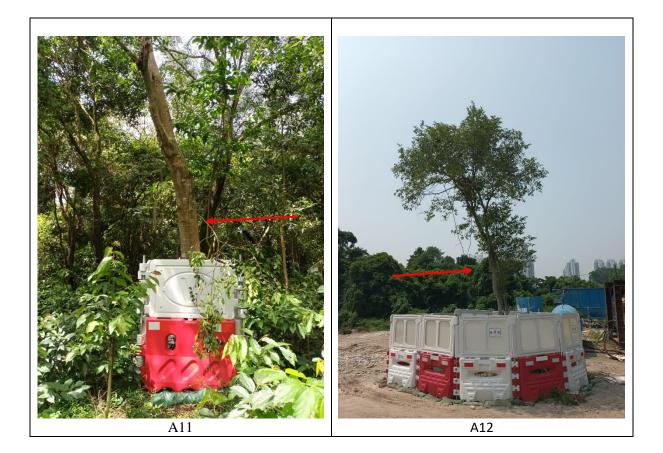

## Tree Schedule for Survey of Plant Species of Conservation Importance

| No.    | Species            |              |                            | Measurements |               |              | Tree Condition<br>(Good(G) / Average(A) /<br>Poor(P)) |        |           | Recommendation<br>(Retain / Transplant / | Findings                       | Remark                                                              |
|--------|--------------------|--------------|----------------------------|--------------|---------------|--------------|-------------------------------------------------------|--------|-----------|------------------------------------------|--------------------------------|---------------------------------------------------------------------|
|        | Scientific Name    | Chinese name | Conservation<br>Status     | DBH (mm)     | Height<br>(m) | Crown<br>(m) | Form                                                  | Health | Structure | Remove)                                  | go                             |                                                                     |
| Site 1 |                    |              |                            |              |               |              |                                                       |        |           |                                          |                                |                                                                     |
| A8     | Aquilaria sinensis | 土沉香          | RPPHK; Cap.586;<br>IUCN:VU | 110          | 5             | 4            | Ρ                                                     | Ρ      | Ρ         | Transplant                               | be fertilized once and watered | No construction work<br>nearby and fenced off by<br>plastic barrier |
| Site 3 |                    |              |                            |              |               |              |                                                       |        |           |                                          |                                |                                                                     |
| A9     | Aquilaria sinensis | 土沉香          | RPPHK; Cap.586;<br>IUCN:VU | 190          | 7             | 3            | А                                                     | A      | А         | Retain                                   | No Particular Observation      | In native woods, no construction works nearby                       |
| A10    | Aquilaria sinensis | 土沉香          | RPPHK; Cap.586;<br>IUCN:VU | 280          | 12            | 6            | A                                                     | A      | A         | Retain                                   | No Particular Observation      | In native woods, no<br>construction works nearby                    |
| A11    | Aquilaria sinensis | 土沉香          | RPPHK; Cap.586;<br>IUCN:VU | 330          | 12            | 6            | A                                                     | А      | A         | Retain                                   | No Particular Observation      | In native woods, no<br>construction works nearby                    |
| Site 4 |                    |              |                            |              |               |              |                                                       |        |           |                                          |                                |                                                                     |
| A12    | Aquilaria sinensis | 土沉香          | RPPHK; Cap.586;<br>IUCN:VU | 100          | 5             | 3            | A                                                     | G      | A         | Transplant                               | No Particular Observation      | No construction work<br>nearby and fenced off by<br>plastic barrier |