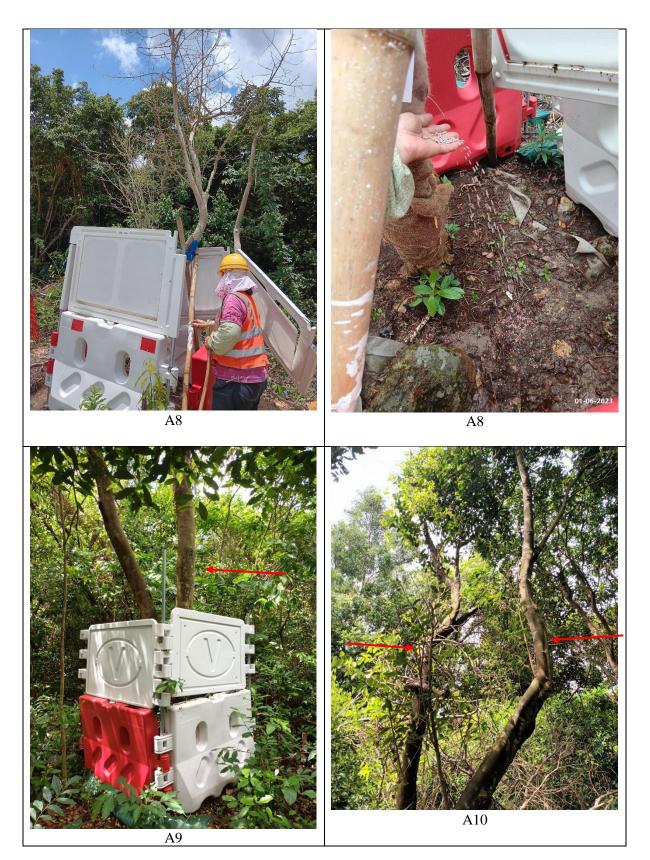

## Tree Schedule for Survey of Plant Species of Conservation Importance

| No.    | Species            |              |                            | Measurements |               |              | Tree Condition<br>(Good(G) / Average(A) /<br>Poor(P)) |        |           | Recommendation<br>(Retain / Transplant / | Findings                       | Remark                                                              |
|--------|--------------------|--------------|----------------------------|--------------|---------------|--------------|-------------------------------------------------------|--------|-----------|------------------------------------------|--------------------------------|---------------------------------------------------------------------|
|        | Scientific Name    | Chinese name | Conservation<br>Status     | DBH (mm)     | Height<br>(m) | Crown<br>(m) | Form                                                  | Health | Structure | Remove)                                  | go                             |                                                                     |
| Site 1 |                    |              |                            |              |               |              |                                                       |        |           |                                          |                                |                                                                     |
| A8     | Aquilaria sinensis | 土沉香          | RPPHK; Cap.586;<br>IUCN:VU | 110          | 5             | 4            | Ρ                                                     | Ρ      | Ρ         | Transplant                               | be fertilized once and watered | No construction work<br>nearby and fenced off by<br>plastic barrier |
| Site 3 |                    |              |                            |              |               |              |                                                       |        |           |                                          |                                |                                                                     |
| A9     | Aquilaria sinensis | 土沉香          | RPPHK; Cap.586;<br>IUCN:VU | 190          | 7             | 3            | А                                                     | A      | А         | Retain                                   | No Particular Observation      | In native woods, no construction works nearby                       |
| A10    | Aquilaria sinensis | 土沉香          | RPPHK; Cap.586;<br>IUCN:VU | 280          | 12            | 6            | A                                                     | A      | A         | Retain                                   | No Particular Observation      | In native woods, no<br>construction works nearby                    |
| A11    | Aquilaria sinensis | 土沉香          | RPPHK; Cap.586;<br>IUCN:VU | 330          | 12            | 6            | A                                                     | А      | A         | Retain                                   | No Particular Observation      | In native woods, no<br>construction works nearby                    |
| Site 4 |                    |              |                            |              |               |              |                                                       |        |           |                                          |                                |                                                                     |
| A12    | Aquilaria sinensis | 土沉香          | RPPHK; Cap.586;<br>IUCN:VU | 100          | 5             | 3            | A                                                     | G      | A         | Transplant                               | No Particular Observation      | No construction work<br>nearby and fenced off by<br>plastic barrier |