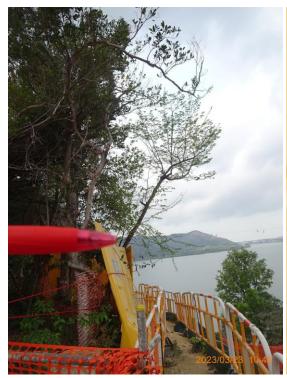

1: T8217 2: T8231

3: U041\_Old termite track

5: U042

6: U042\_Old termite track

7: U043

8: Temporary protective fencing for U041, U042 and U043 (1)

9: Temporary protective fencing for U041, U042 10: Protective fence sealed by silt rock composed and U043 (2)

of wood chip