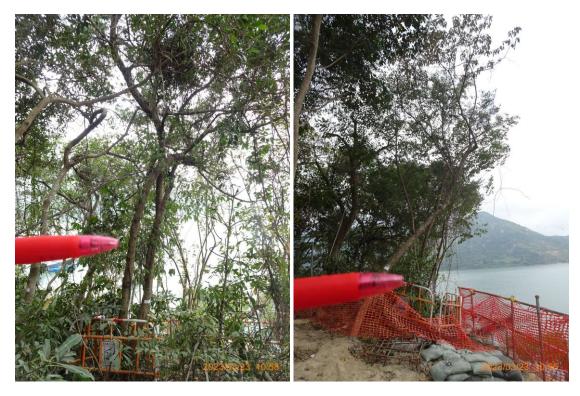

1: T8217 2: T8231

3: U041\_Old termite track

5: U042

6: U042\_Old termite track

7: U043

8: Temporary protective fencing for U041, U042 and U043 (1)

9: Temporary protective fencing for U041, U042 10: Protective fence sealed by silt rock composed and U043 (2)

of wood chip