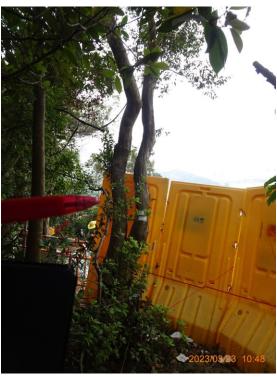

1: T8217 2: T8231

3: U041\_Old termite track

5: U042

6: U042\_Old termite track

7: U043

8: Temporary protective fencing for U041, U042 and U043 (1)

9: Temporary protective fencing for U041, U042 10: Protective fence sealed by silt rock composed and U043 (2)