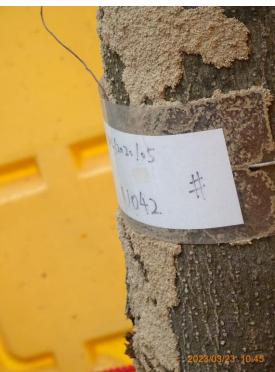

1: T8217 2: T8231

3: U041\_Old termite track

5: U042

6: U042\_Old termite track

7: U043

8: Temporary protective fencing for U041, U042 and U043 (1)

9: Temporary protective fencing for U041, U042 10: Protective fence sealed by silt rock composed and U043 (2)

of wood chip