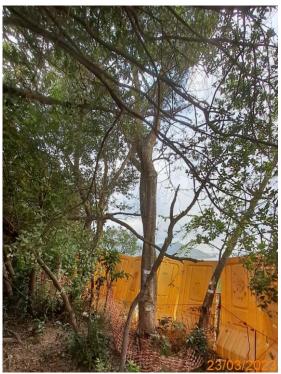

1: T8217 2: T8231

3: U041\_Old termite track

5: U042

6: U042\_Old termite track

7: U043

8: Temporary protective fencing for U041, U042 and U043 (1)

9: Temporary protective fencing for U041, U042 10: Protective fence sealed by silt rock composed and U043 (2)