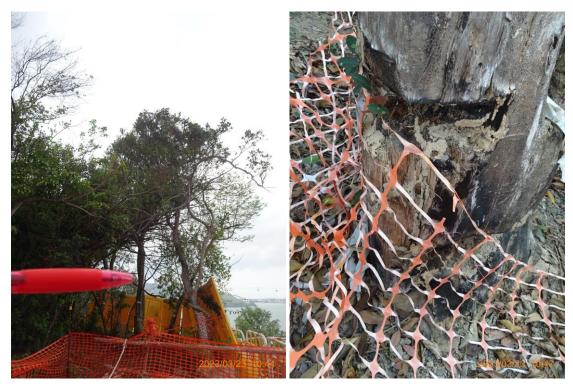

1: T8217 2: T8231

3: U041\_Old termite track

5: U042

6: U042\_Old termite track

7: U043

8: Temporary protective fencing for U041, U042 and U043 (1)

9: Temporary protective fencing for U041, U042 10: Protective fence sealed by silt rock composed and U043 (2)

of wood chip