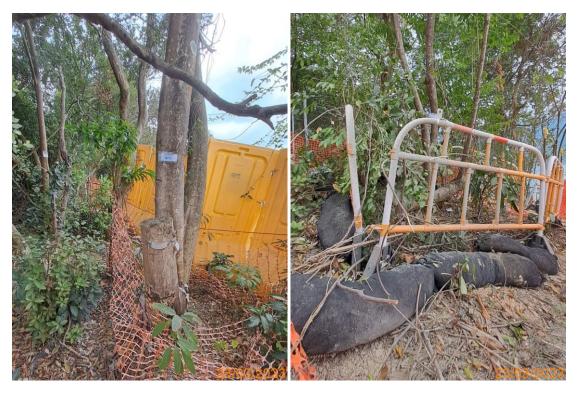

1: T8217 2: T8231

3: U041\_Old termite track

5: U042

6: U042\_Old termite track

7: U043

8: Temporary protective fencing for U041, U042 and U043 (1)

9: Temporary protective fencing for U041, U042 10: Protective fence sealed by silt rock composed and U043 (2)