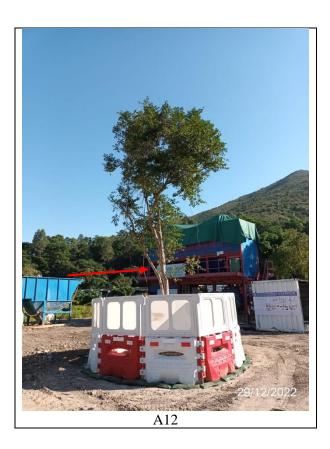

## <u>Tree Schedule for Survey of Plant Species of Conservation Importance</u>

| No.    | Species            |              |                            | Measurements |               |              | Tree Condition<br>(Good(G) / Average(A) /<br>Poor(P)) |        |           | Recommendation<br>(Retain / Transplant / | Findings                  | Remark                                                              |
|--------|--------------------|--------------|----------------------------|--------------|---------------|--------------|-------------------------------------------------------|--------|-----------|------------------------------------------|---------------------------|---------------------------------------------------------------------|
|        | Scientific Name    | Chinese name | Conservation<br>Status     | DBH (mm)     | Height<br>(m) | Crown<br>(m) | Form                                                  | Health | Structure | Remove)                                  | ag                        | T.O.M.                                                              |
| Site 1 |                    |              |                            |              |               |              |                                                       |        |           |                                          |                           |                                                                     |
| A8     | Aquilaria sinensis | 土沉香          | RPPHK; Cap.586;<br>IUCN:VU | 110          | 5             | 4            | Р                                                     | Α      | Р         | Transplant                               | No Particular Observation | No construction work<br>nearby and fenced off by<br>plastic barrier |
| Site 3 |                    |              |                            |              |               |              |                                                       |        |           |                                          |                           |                                                                     |
| А9     | Aquilaria sinensis | 土沉香          | RPPHK; Cap.586;<br>IUCN:VU | 190          | 7             | 3            | Α                                                     | Α      | А         | Retain                                   | No Particular Observation | In native woods, no construction works nearby                       |
| A10    | Aquilaria sinensis | 土沉香          | RPPHK; Cap.586;<br>IUCN:VU | 280          | 12            | 6            | А                                                     | А      | А         | Retain                                   | No Particular Observation | In native woods, no construction works nearby                       |
| A11    | Aquilaria sinensis | 土沉香          | RPPHK; Cap.586;<br>IUCN:VU | 330          | 12            | 6            | А                                                     | А      | А         | Retain                                   | No Particular Observation | In native woods, no construction works nearby                       |
| Site 4 |                    |              |                            |              |               |              |                                                       |        |           |                                          |                           |                                                                     |
| A12    | Aquilaria sinensis | 土沉香          | RPPHK; Cap.586;<br>IUCN:VU | 100          | 5             | 3            | Α                                                     | G      | А         | Transplant                               | No Particular Observation | No construction work<br>nearby and fenced off by<br>plastic barrier |