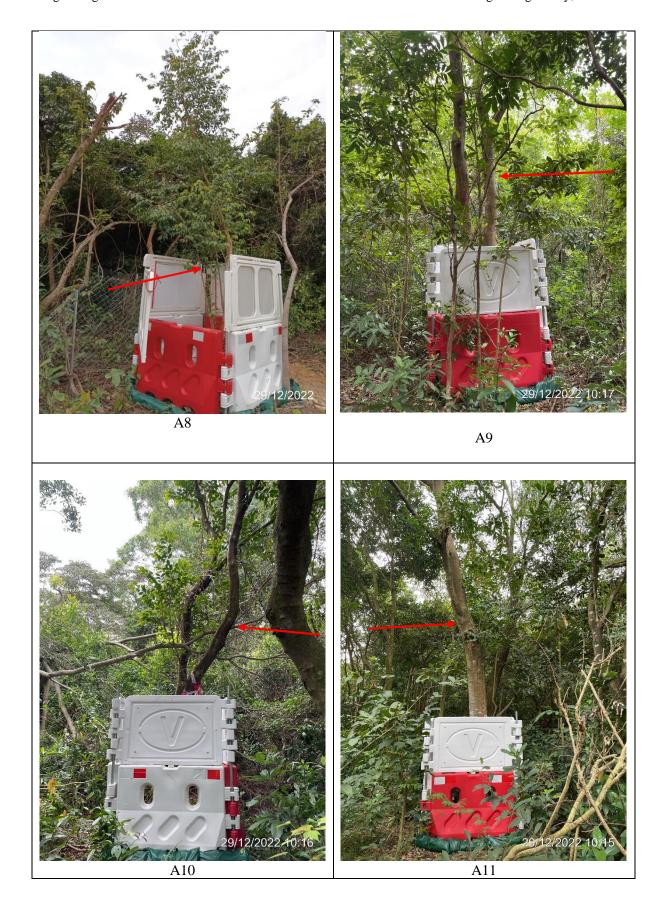

## <u>Tree Schedule for Survey of Plant Species of Conservation Importance</u>

| No.    | Species            |              |                            | Measurements |               |              | Tree Condition<br>(Good(G) / Average(A) /<br>Poor(P)) |        |           | Recommendation<br>(Retain / Transplant / | Findings                  | Remark                                                              |
|--------|--------------------|--------------|----------------------------|--------------|---------------|--------------|-------------------------------------------------------|--------|-----------|------------------------------------------|---------------------------|---------------------------------------------------------------------|
|        | Scientific Name    | Chinese name | Conservation<br>Status     | DBH (mm)     | Height<br>(m) | Crown<br>(m) | Form                                                  | Health | Structure | Remove)                                  | ag                        | T.O.M.                                                              |
| Site 1 |                    |              |                            |              |               |              |                                                       |        |           |                                          |                           |                                                                     |
| A8     | Aquilaria sinensis | 土沉香          | RPPHK; Cap.586;<br>IUCN:VU | 110          | 5             | 4            | Р                                                     | Α      | Р         | Transplant                               | No Particular Observation | No construction work<br>nearby and fenced off by<br>plastic barrier |
| Site 3 |                    |              |                            |              |               |              |                                                       |        |           |                                          |                           |                                                                     |
| А9     | Aquilaria sinensis | 土沉香          | RPPHK; Cap.586;<br>IUCN:VU | 190          | 7             | 3            | Α                                                     | Α      | А         | Retain                                   | No Particular Observation | In native woods, no construction works nearby                       |
| A10    | Aquilaria sinensis | 土沉香          | RPPHK; Cap.586;<br>IUCN:VU | 280          | 12            | 6            | А                                                     | А      | А         | Retain                                   | No Particular Observation | In native woods, no construction works nearby                       |
| A11    | Aquilaria sinensis | 土沉香          | RPPHK; Cap.586;<br>IUCN:VU | 330          | 12            | 6            | А                                                     | А      | А         | Retain                                   | No Particular Observation | In native woods, no construction works nearby                       |
| Site 4 |                    |              |                            |              |               |              |                                                       |        |           |                                          |                           |                                                                     |
| A12    | Aquilaria sinensis | 土沉香          | RPPHK; Cap.586;<br>IUCN:VU | 100          | 5             | 3            | Α                                                     | G      | А         | Transplant                               | No Particular Observation | No construction work<br>nearby and fenced off by<br>plastic barrier |