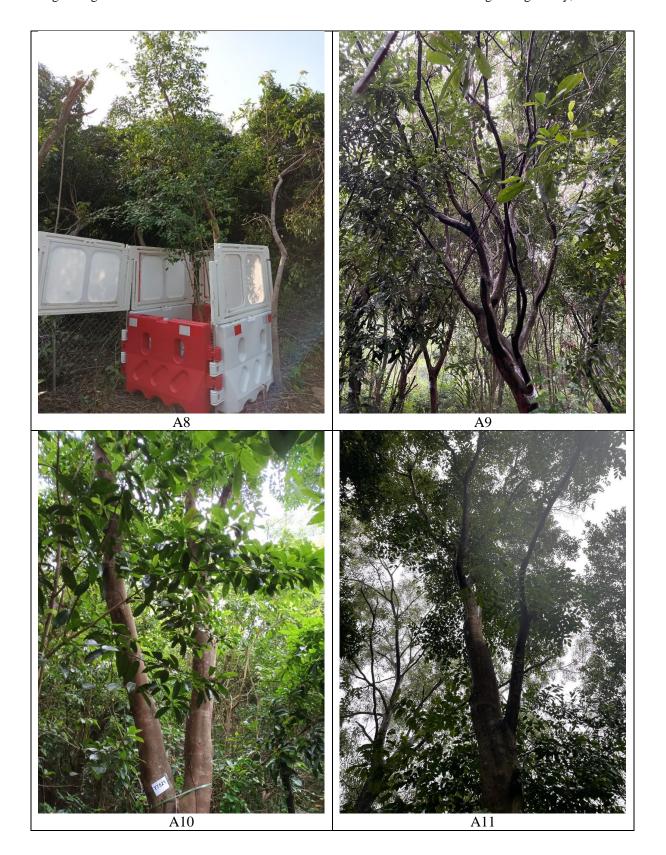

## CEDD Contract No. NL/2020/06

Tung Chung New Town Extension – Site Formation and Infrastructure Works at Tung Chung Valley, Phase 1

Target Plant Species Schedule and Proposed Treatment

| No.    | Species            |              | Amenity<br>Value<br>(High(H) / | Measurements |               |              | Tree Condition<br>(Good(G) / Average(A) /<br>Poor(P)) |        |           | Recommendation<br>(Retain / Transplant | Findings                  | Remark                                          |
|--------|--------------------|--------------|--------------------------------|--------------|---------------|--------------|-------------------------------------------------------|--------|-----------|----------------------------------------|---------------------------|-------------------------------------------------|
|        | Scientific Name    | Chinese name | Medium(M) /                    | DBH<br>(mm)  | Height<br>(m) | Crown<br>(m) | Form                                                  | Health | Structure | ` / Remove)                            | <u></u>                   |                                                 |
| Site 1 |                    |              |                                |              |               |              |                                                       |        |           |                                        |                           |                                                 |
| A8     | Aquilaria sinensis | 土沉香          | М                              | 110          | 5             | 4            | Р                                                     | Α      | Р         | Transplant                             | No particular Observation | Located slope and fenced off by plastic barrier |
| Site 3 |                    |              |                                |              |               |              |                                                       |        |           |                                        |                           |                                                 |
| A9     | Aquilaria sinensis | 土沉香          | М                              | 190          | 7             | 3            | Α                                                     | А      | А         | Retain                                 | No particular Observation | In native woods, no construction works nearby   |
| A10    | Aquilaria sinensis | 土沉香          | М                              | 280          | 12            | 6            | Α                                                     | А      | А         | Retain                                 | No particular Observation | In native woods, no construction works nearby   |
| A11    | Aquilaria sinensis | 土沉香          | М                              | 330          | 12            | 6            | Α                                                     | Α      | А         | Retain                                 | No particular Observation | In native woods, no construction works nearby   |
| Site 4 |                    |              |                                |              |               |              |                                                       |        |           |                                        |                           |                                                 |
| A12    | Aquilaria sinensis | 土沉香          | М                              | 100          | 5             | 3            | Α                                                     | G      | А         | Transplant                             | No particular Observation | Fenced off by plastic barrier                   |