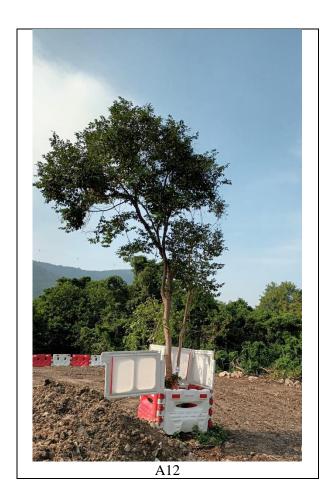

## CEDD Contract No. NL/2020/06

Tung Chung New Town Extension – Site Formation and Infrastructure Works at Tung Chung Valley, Phase 1

Target Plant Species Schedule and Proposed Treatment

| No.    | Species            |              | Amenity<br>Value<br>(High(H) / | Measurements |               |              | Tree Condition<br>(Good(G) / Average(A) /<br>Poor(P)) |        |           | Recommendation<br>(Retain / Transplant | Findings                  | Remark                                          |
|--------|--------------------|--------------|--------------------------------|--------------|---------------|--------------|-------------------------------------------------------|--------|-----------|----------------------------------------|---------------------------|-------------------------------------------------|
|        | Scientific Name    | Chinese name | Medium(M) /                    | DBH<br>(mm)  | Height<br>(m) | Crown<br>(m) | Form                                                  | Health | Structure | ` / Remove)                            | <u></u>                   |                                                 |
| Site 1 |                    |              |                                |              |               |              |                                                       |        |           |                                        |                           |                                                 |
| A8     | Aquilaria sinensis | 土沉香          | М                              | 110          | 5             | 4            | Р                                                     | Α      | Р         | Transplant                             | No particular Observation | Located slope and fenced off by plastic barrier |
| Site 3 |                    |              |                                |              |               |              |                                                       |        |           |                                        |                           |                                                 |
| A9     | Aquilaria sinensis | 土沉香          | М                              | 190          | 7             | 3            | Α                                                     | А      | А         | Retain                                 | No particular Observation | In native woods, no construction works nearby   |
| A10    | Aquilaria sinensis | 土沉香          | М                              | 280          | 12            | 6            | Α                                                     | А      | А         | Retain                                 | No particular Observation | In native woods, no construction works nearby   |
| A11    | Aquilaria sinensis | 土沉香          | М                              | 330          | 12            | 6            | Α                                                     | Α      | А         | Retain                                 | No particular Observation | In native woods, no construction works nearby   |
| Site 4 |                    |              |                                |              |               |              |                                                       |        |           |                                        |                           |                                                 |
| A12    | Aquilaria sinensis | 土沉香          | М                              | 100          | 5             | 3            | Α                                                     | G      | А         | Transplant                             | No particular Observation | Fenced off by plastic barrier                   |