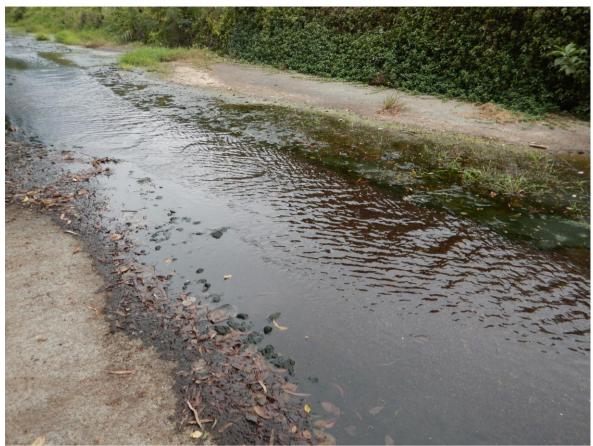

# Station RP1 at Wet Season

Station RP2 at Wet Season

Station RP4 at Wet Season

Station RP3 at Wet Season

REPRESENTATIVE PHOTOS MONITORING STATIONS AT EASTERN TRIBUTARY (1 OF 4)

APPENDIX D2.1

Station PW1 at Wet Season