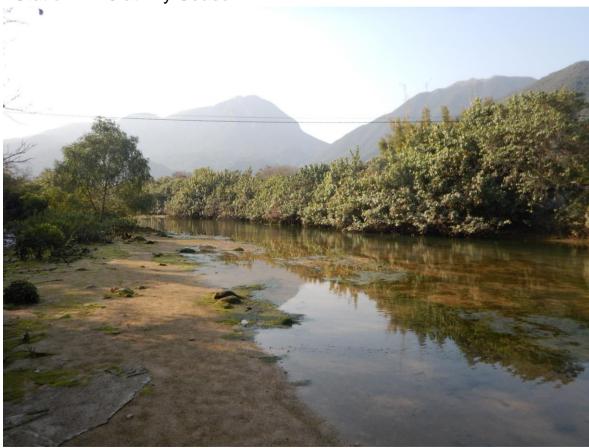

Station PW2 at Wet Season

Station PW3 at Wet Season

REPRESENTATIVE PHOTOS OF MONITORING STATIONS AT EASTERN TRIBUTARY (2 OF 4)

Station RP1 at Dry Season

Station RP3 at Dry Season

Station RP2 at Dry Season

Station RP4 at Dry Season